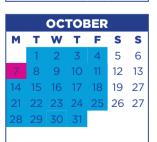

Instructional Training defines the weeks students are required at Tec-NQ for academic/ trade training.

## Work/Work placement is defined by the following: School-based apprentices will be at work with their employer. Students that are not employed

in a school-based apprenticeship will be placed into industry under either a Work Experience Program or a Vocational Placement Scheme.

## Work/Non-contact

is defined by the following: School-based apprentices will be at work with their employer. This is to be negotiated between student and employer. Students that are not employed in a schoolbased apprenticeship will be on leave.

WORK/ WORKPLACEMENT

WORK/NON CONTACT

**PUBLIC HOLIDAY** 

STUDENT FREE DAY