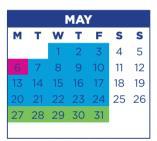

Instructional Training defines the weeks students are required at Tec-NQ for academic/ trade training.

## Work/Work placement is defined by the following: School-based apprentices will be at work with their employer. Students that are not employed

in a school-based apprenticeship will be placed into industry under either a Work Experience Program or a Vocational Placement Scheme.

## Work/Non-contact

is defined by the following: School-based apprentices will be at work with their employer. This is to be negotiated between student and employer. Students that are not employed in a schoolbased apprenticeship will be on leave.

WORK/ WORKPLACEMENT

WORK/NON CONTACT

**PUBLIC HOLIDAY** 

STUDENT FREE DAY