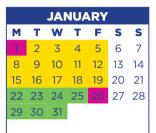

Instructional Training defines the weeks students are required at Tec-NQ for academic/ trade training.

## Work/Work placement is defined by the following: School-based apprentices will be at work with their employer. Students that are not employed

in a school-based apprenticeship will be placed into industry under either a Work Experience Program or a Vocational Placement Scheme.

## Work/Non-contact

is defined by the following: School-based apprentices will be at work with their employer. This is to be negotiated between student and employer. Students that are not employed in a schoolbased apprenticeship will be on leave.

WORK/ WORKPLACEMENT

WORK/NON CONTACT

**PUBLIC HOLIDAY** 

STUDENT FREE DAY