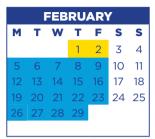

Instructional Training defines the weeks students are required at Tec-NQ for academic/ trade training.

## Work/Work placement is defined by the following: School-based apprentices will be at work with their employer. Students that are not employed

in a school-based apprenticeship will be placed into industry under either a Work Experience Program or a Vocational Placement Scheme.

## Work/Non-contact

is defined by the following: School-based apprentices will be at work with their employer. This is to be negotiated between student and employer. Students that are not employed in a schoolbased apprenticeship will be on leave.

WORK/ WORKPLACEMENT

WORK/NON CONTACT

**PUBLIC HOLIDAY** 

STUDENT FREE DAY