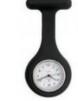

## UNIFORM REQUIREMENTS | YEAR 11 Health

| DESCRIPTION                     | SUPPLIER         | QUANTITY |
|---------------------------------|------------------|----------|
| Polo Shirt <i>(embroidered)</i> | Totally Workwear | 3        |
| Black Long Pants                | Totally Workwear | 3        |
| Black Closed in Shoes           | Totally Workwear | 1        |
| Fob Watch                       | Mister Minit     | 1        |