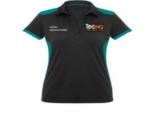

## UNIFORM REQUIREMENTS | YEAR 11 Health

| DESCRIPTION                     | SUPPLIER         | QUANTITY |
|---------------------------------|------------------|----------|
| Polo Shirt <i>(embroidered)</i> | Totally Workwear | 3        |
| Black Long Pants                | Totally Workwear | 3        |
| Black Closed in Shoes           | Totally Workwear | 1        |
| Fob Watch                       | Mister Minit     | 1        |