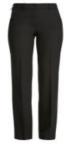

## UNIFORM REQUIREMENTS | YEAR 11 Health

| DESCRIPTION                     | SUPPLIER         | QUANTITY |
|---------------------------------|------------------|----------|
| Polo Shirt <i>(embroidered)</i> | Totally Workwear | 3        |
| Black Long Pants                | Totally Workwear | 3        |
| Black Closed in Shoes           | Totally Workwear | 1        |
| Fob Watch                       | Mister Minit     | 1        |