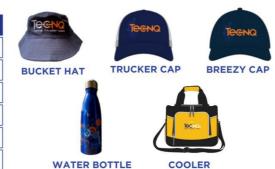

## **OPTIONAL EXTRA'S**

| DESCRIPTION                      | SUPPLIER      |
|----------------------------------|---------------|
| Tec-NQ Trucker Cap               | Tec-NQ @ \$15 |
| Tec-NQ Breezy Cap                | Tec-NQ @ \$24 |
| Tec-NQ Bucket Hat (M/L and L/XL) | Tec-NQ @ \$5  |
| Tec-NQ Water Bottle 500ml        | Tec-NQ @ \$20 |
| Safety Glasses                   | Tec-NQ @ \$5  |
| Tec-NQ Cooler Bag                | Tec-NQ @ \$25 |